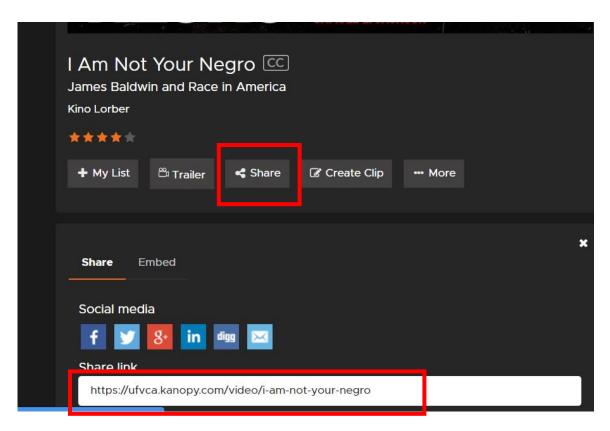

1. Choose your video/segment and click on share. Copy the url.

2. To access the video off campus you need to add the following prefix to the url:

https://proxy.ufv.ca:2443/login?url=

3. The finished URL will look like this: https://proxy.ufv.ca:2443/login?url=https://ufvca.kanopy.com/video/i -am-not-your-negro