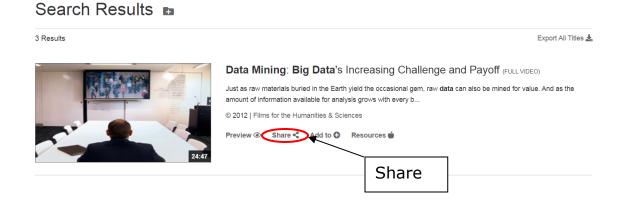

1. From either the results list or

the main video screen, click on Share.

Data Mining: Big Data's Increasing Challenge and Payoff Full Video (24:47)

2. A pop-up box will open. Choose Embed Link.

3. Copy the Record URL and the Persistent Link will look like this: <a href="https://go.openathens.net/redirector/ufv.ca?url=https%3a%2f%2ffod.infobase.com%2fPortalPlaylists.aspx%3fwID%3d79284%26xtid%3d47487">https://go.openathens.net/redirector/ufv.ca?url=https%3a%2f%2ffod.infobase.com%2fPortalPlaylists.aspx%3fwID%3d79284%26xtid%3d47487</a>