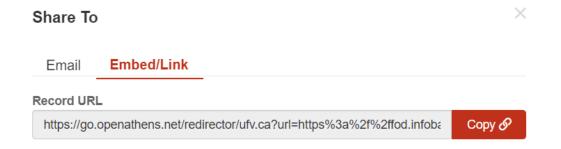

1. From either the results list or

the main video screen, click on Share.

Data Mining: Big Data's Increasing Challenge and Payoff Full Video (24:47)

2. A pop-up box will open. Choose Embed Link.

3. Copy the Record URL and the Persistent Link will look like this: <a href="https://go.openathens.net/redirector/ufv.ca?url=https%3a%2f%2ffod.infobase.com%2fPortalPlaylists.aspx%3fwID%3d79284%26xtid%3d47487">https://go.openathens.net/redirector/ufv.ca?url=https%3a%2f%2ffod.infobase.com%2fPortalPlaylists.aspx%3fwID%3d79284%26xtid%3d47487</a>