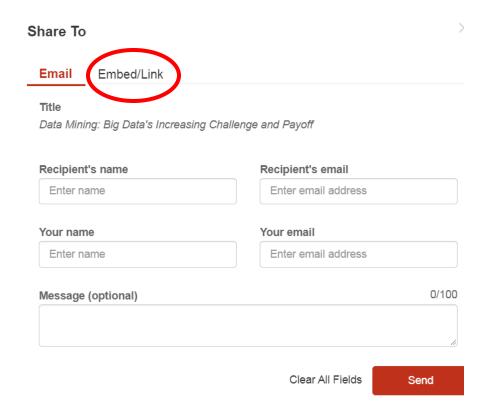

1. From either the results list or

the main video screen, click on Share.

Data Mining: Big Data's Increasing Challenge and Payoff Full Video (24:47)

2. A pop-up box will open. Choose Embed Link.

3. Copy the Record URL and the Persistent Link will look like this: <a href="https://go.openathens.net/redirector/ufv.ca?url=https%3a%2f%2ffod.infobase.com%2fPortalPlaylists.aspx%3fwID%3d79284%26xtid%3d47487">https://go.openathens.net/redirector/ufv.ca?url=https%3a%2f%2ffod.infobase.com%2fPortalPlaylists.aspx%3fwID%3d79284%26xtid%3d47487</a>